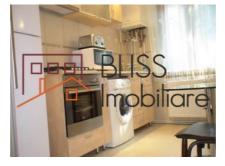

## Near Academia de studii economice Bucuresti

The apartment is newly renovated and has a usable area of 63 square meters. divided into: Living room, kitchen with stove, microwave, etc, a storage room, bedroom, guest toilet, bathroom with bathtub and hallways.

## **Amenities**

Equipped kitchen

Furnished

Private heating

☆ Air conditioning