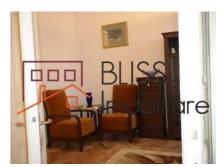

The entrance to the apartment is through an inner courtyard, full of greenery.

The apartment has antique furniture in the best condition and has individual heating system and air conditioning in both rooms.

The building has a French architecture, with monumental exterior and interior doors, up to the ceiling of 3.35 m.

Other facilities include:

- Metal door with anti-burglary locks;
- High-performance alarm system;
- Iron grilles for exterior windows;
- Soundproof and thermally wrapped inner wires;;
- Solid oak parquet in both rooms;