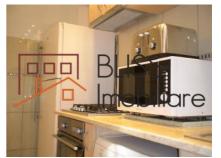

## Near Academia de studii economice Bucuresti

The apartment is newly renovated and has a usable area of 63 square meters. divided into: Living room, kitchen with stove, microwave, etc, a storage room, bedroom, guest toilet, bathroom with bathtub and hallways.

## **Amenities**

Equipped kitchen

Furnished

Private heating

☆ Air conditioning