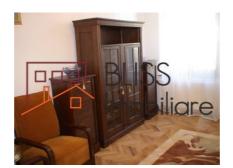

The entrance to the apartment is through an inner courtyard, full of greenery.

The apartment has antique furniture in the best condition and has individual heating system and air conditioning in both rooms.