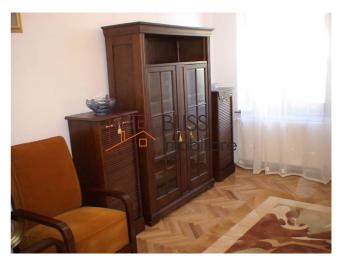

The entrance to the apartment is through an inner courtyard, full of greenery.

The apartment has antique furniture in the best condition and has individual heating system and air conditioning in both rooms.